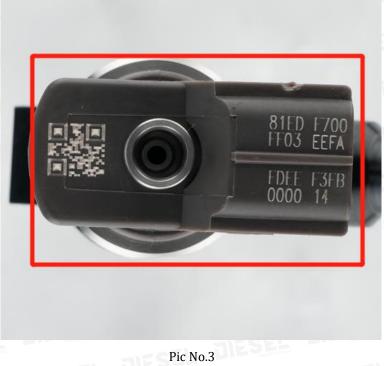

#### 2.1. 294715-0087 Injector Solenoid Valve Utilized Location

(1) Example: The code of the injector solenoid valve is as follows:

| NO.        | Name                              |
|------------|-----------------------------------|
| HESELA BIE | RQ code, quantity correction code |