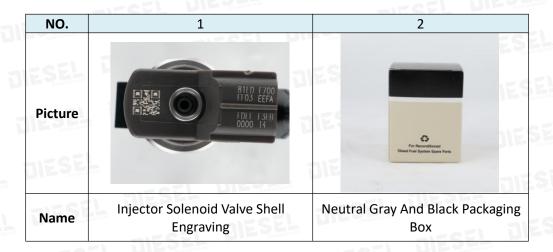

#### 1.6. 294715-0087 Injector Solenoid Valve Customization Service

(1) Injector Solenoid Valve Customization Service Coverage: Meet OEM manufacturers' customization needs for shell engraving, logo engraving, injector solenoid valve internal packaging, injector solenoid valve external packaging and labels, etc.