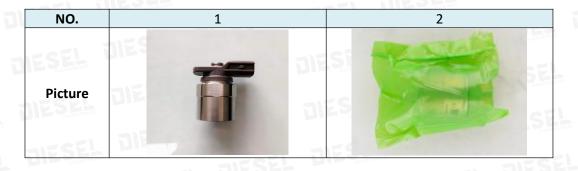

## (1) Injector Solenoid Valve Parts List

| Name        | Injector Solenoid Valve Assembly                                          | Green Anti-Rust Bag                               |
|-------------|---------------------------------------------------------------------------|---------------------------------------------------|
| Description | Injector solenoid valve part<br>number: 294714-0165                       | Prevent injector solenoid valve from rusting      |
| NO.         | 3                                                                         | 4                                                 |
| Picture     | IES DIES                                                                  | SEL SEL                                           |
| Name        | Lining                                                                    | Injector Solenoid Valve Packaging Box             |
| Description | Prevent the injector solenoid valve from being damaged by external forces | Place the injector solenoid valve and accessories |