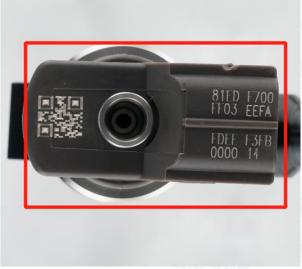

#### 2.1. 294714-0165 Injector Solenoid Valve Utilized Location

(1) Example: The code of the injector solenoid valve is as follows:

| NO. | Name                              |  |
|-----|-----------------------------------|--|
| A   | RQ code, quantity correction code |  |

Pic No.3