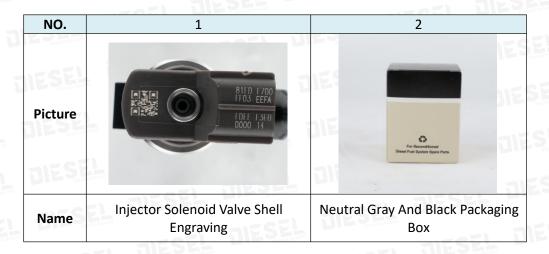

#### 1.6. 294714-0165 Injector Solenoid Valve Customization Service

(1) Injector Solenoid Valve Customization Service Coverage: Meet OEM manufacturers' customization needs for shell engraving, logo engraving, injector solenoid valve internal packaging, injector solenoid valve external packaging and labels, etc.

## (1) Injector Solenoid Valve Parts List

| Name        | Injector Solenoid Valve Assembly                                          | Green Anti-Rust Bag                               |
|-------------|---------------------------------------------------------------------------|---------------------------------------------------|
| Description | Injector solenoid valve part<br>number: 294714-0165                       | Prevent injector solenoid valve from rusting      |
| NO.         | 3                                                                         | 4                                                 |
| Picture     | IES DIES                                                                  | SEL SEL                                           |
| Name        | Lining                                                                    | Injector Solenoid Valve Packaging Box             |
| Description | Prevent the injector solenoid valve from being damaged by external forces | Place the injector solenoid valve and accessories |