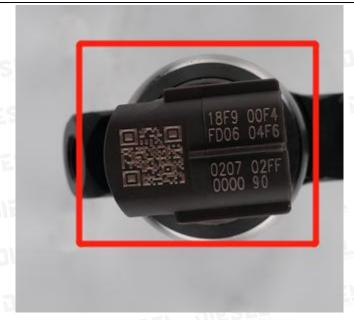

#### 2.1. 294704-0165 Injector Solenoid Valve Utilized Location

(1) Example: The code of the injector solenoid valve is as follows:

| NO. | Name                              |  |  |
|-----|-----------------------------------|--|--|
| A   | RQ code, quantity correction code |  |  |

Pic No.3