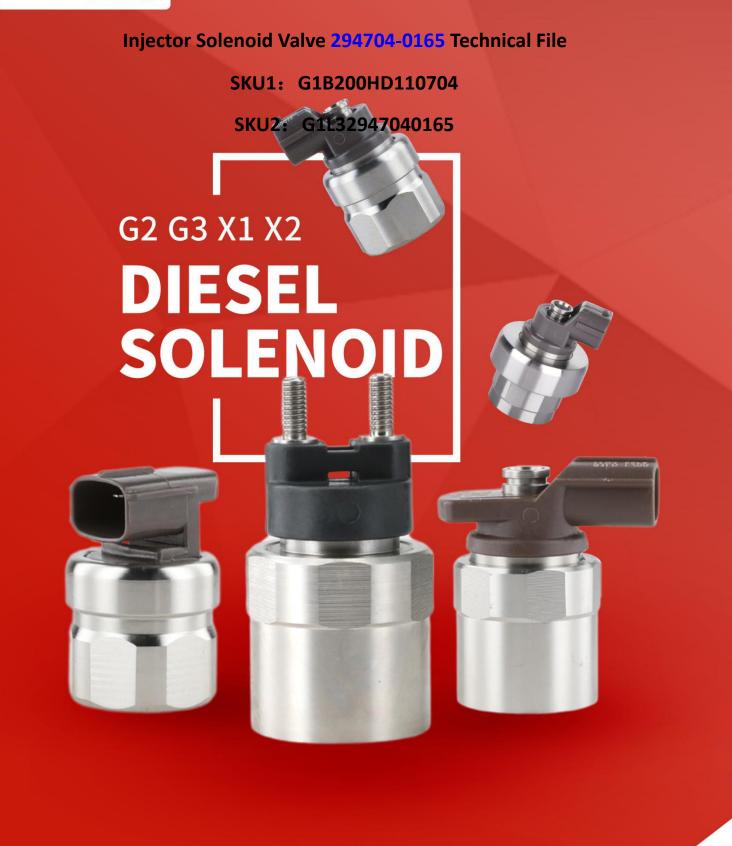

#### 1.6. 294704-0165 Injector Solenoid Valve Customization Service

(1) Injector Solenoid Valve Customization Service Coverage: Meet OEM manufacturers' customization needs for shell engraving, logo engraving, injector solenoid valve internal packaging, injector solenoid valve external packaging and labels, etc.

#### (2) Injector Solenoid Valve Customization Service Requirements:

The purchase of customized injector solenoid valve is no less than 10 pieces.

The purchase of customized injector solenoid valve boxes is no less than 1000 pieces.

• Customized products involve the need of specify logo, the OEM manufacturer needs to provide trademark authorization and the sample of logo image file.

• Once the customized injector solenoid valve is sold, it can't be returned or exchanged if there is no quality problems.