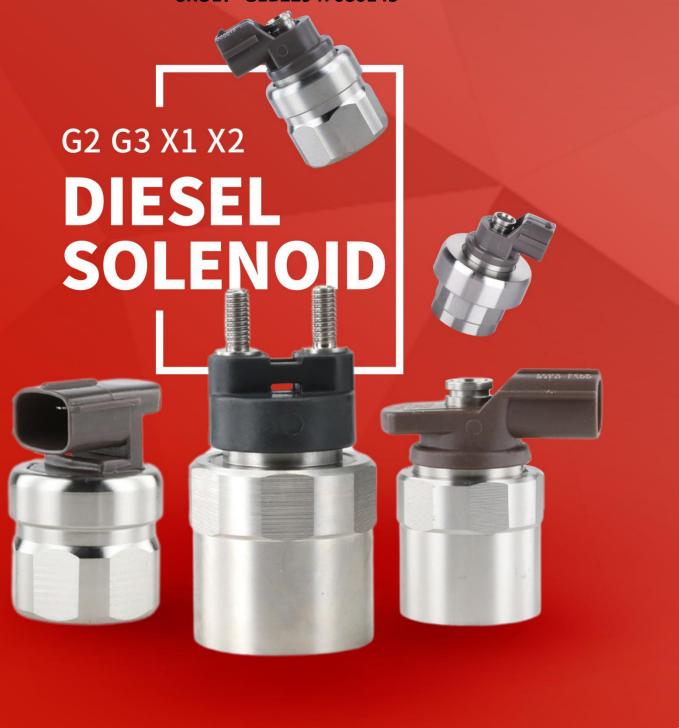

# DIESEL SOLENOID

# 1. 294708-0145 Injector Solenoid Valve Introduction

#### 1.1. 294708-0145 Injector Solenoid Valve Basic Information

| Title | 294708-0145 Injector Solenoid Valve G2 Series China Made New |
|-------|--------------------------------------------------------------|
| SKU   | G1B22947080145                                               |