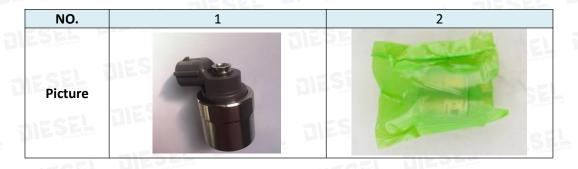

#### (1) Injector Solenoid Valve Parts List

Website: www.dieselsolenoid.com

| Name        | Injector Solenoid Valve Assembly                                                        | Green Anti-Rust Bag                               |  |  |
|-------------|-----------------------------------------------------------------------------------------|---------------------------------------------------|--|--|
| Description | Injector solenoid valve part Prevent injector solenoid number: 294708-0145 from rusting |                                                   |  |  |
| NO.         | 3                                                                                       | 4                                                 |  |  |
| Picture     |                                                                                         | SEL SEL SEL                                       |  |  |
| Name        | Lining                                                                                  | Injector Solenoid Valve Packaging<br>Box          |  |  |
| Description | Prevent the injector solenoid valve from being damaged by external forces               | Place the injector solenoid valve and accessories |  |  |