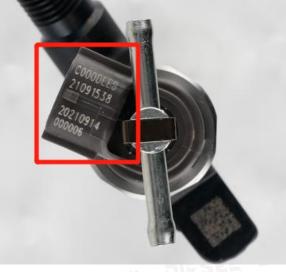

#### 2.1. 294708-0145 Injector Solenoid Valve Utilized Location

(1) Example: The code of the injector solenoid valve is as follows:

| NO.  | Name                              |  |
|------|-----------------------------------|--|
| A JE | RQ code, quantity correction code |  |

Pic No.3