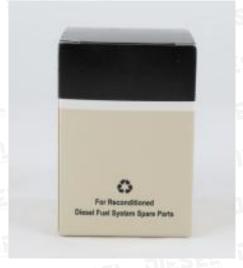

# (2) Injector Solenoid Valve Packaging Box Size

Pic No.1

| NO. | Name                                  | Injector Solenoid Valve Packaging Size (cm) |
|-----|---------------------------------------|---------------------------------------------|
| 1   | injector solenoid valve packaging box | 7*5*5                                       |