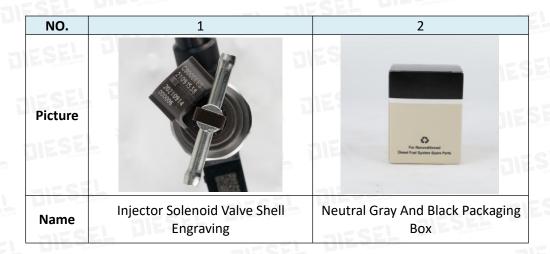

# 1.6. 294708-0145 Injector Solenoid Valve Customization Service

(1) Injector Solenoid Valve Customization Service Coverage: Meet OEM manufacturers' customization needs for shell engraving, logo engraving, injector solenoid valve internal packaging, injector solenoid valve external packaging and labels, etc.

#### (2) Injector Solenoid Valve Customization Service Requirements:

The purchase of customized injector solenoid valve is no less than 10 pieces.

The purchase of customized injector solenoid valve boxes is no less than 1000 pieces.

• Customized products involve the need of specify logo, the OEM manufacturer needs to provide trademark authorization and the sample of logo image file.

• Once the customized injector solenoid valve is sold, it can't be returned or exchanged if there is no quality problems.