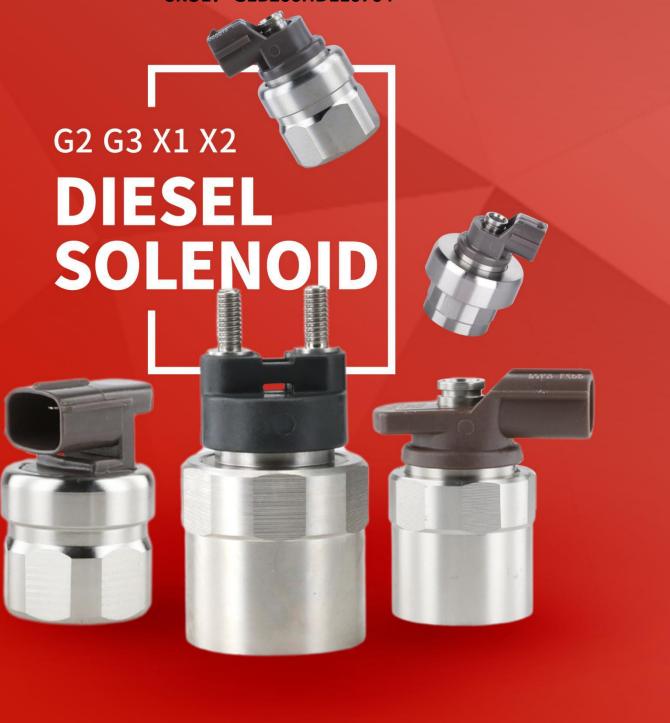

# DIESEL SOLENOID

## Injector Solenoid Valve 294705-0270 Technical File

| 1. 294705-0270 Injector Solenoid Valve Introduction                          | 2     |
|------------------------------------------------------------------------------|-------|
| 1.1. 294705-0270 Injector Solenoid Valve Basic Information                   | 2     |
| 1.2. 294705-0270 Injector Solenoid Valve Common Part Number                  | 2     |
| 1.3. 294705-0270 Injector Solenoid Valve Parameters                          | 2     |
| 1.4. 294705-0270 Injector Solenoid Valve Specifications And Dimensions       |       |
| 1.5. 294705-0270 Injector Solenoid Valve Quality Control                     |       |
| 1.6. 294705-0270 Injector Solenoid Valve Customization Service               | 3     |
| 1.7. 294705-0270 Injector Solenoid Valve Packaging List And Packaging Dime   |       |
| 1.8. 294705-0270 Injector Solenoid Valve Testing Standards and Certificates. | 5     |
| 1.9. 294705-0270 Injector Solenoid Valve Warranty Instructions               | 6     |
| 1.10. 294705-0270 Injector Solenoid Valve Storage Standards                  |       |
| 1.11. 294705-0270 Injector Solenoid Valve Manufacturer                       | 7     |
| 2. 294705-0270 Injector Solenoid Valve Technical Support                     | 7     |
| 2.1. 294/05-02/0 Injector Solenoid Valve Utilized Location                   |       |
| 2.2. 294705-0270 Injector Solenoid Valve Installation Precautions            | 8     |
| 2.3. Reasons for 294705-0270 Injector Solenoid Valve Not Working Normally    |       |
| 2.4. Causes of 294705-0270 Injector Solenoid Valve Being Damaged             | 9     |
| 2.5. 294705-0270 Injector Solenoid Valve Technical Support Obtaining Meth    | ods9  |
| 3. 294705-0270 Injector Solenoid Valve Purchase And Delivery                 | 10    |
| 3.1. 294705-0270 Injector Solenoid Valve Purchase And Payment Term           |       |
| 3.2. 294705-0270 Injector Solenoid Valves Main Sales Markets                 |       |
| 3.3. 294705-0270 Injector Solenoid Valve Declaration Requirements            | 10    |
| 3.4. 294705-0270 Injector Solenoid Valve Shipping Ways                       | 10    |
| 3.5. 294705-0270 Injector Solenoid Valve Delivery Time                       | 10    |
| 3.6. 294705-0270 Injector Solenoid Valve Logistics Time for Destination Out  |       |
| 3.7. 294705-0270 Injector Solenoid Valve Shipping Package                    |       |
| 4. Company Information                                                       |       |
| 4.1. Company Introduction                                                    |       |
| 4.2. Contact Information                                                     | 12    |
| Officers.                                                                    | 13    |
| DIESEL DIESEL DIESEL DIESEL                                                  | DIESE |
|                                                                              |       |
|                                                                              |       |
|                                                                              |       |
|                                                                              |       |
|                                                                              |       |
|                                                                              |       |
|                                                                              |       |
|                                                                              |       |
|                                                                              |       |
|                                                                              |       |
|                                                                              |       |