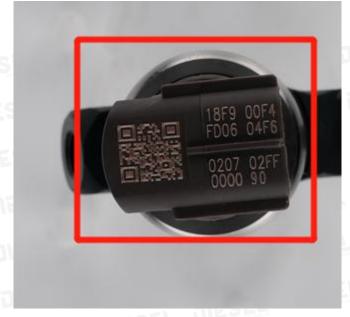

## 2.1. 294705-0270 Injector Solenoid Valve Utilized Location

(1) Example: The code of the injector solenoid valve is as follows:

| NO. | Name                              |  |
|-----|-----------------------------------|--|
| A   | RQ code, quantity correction code |  |