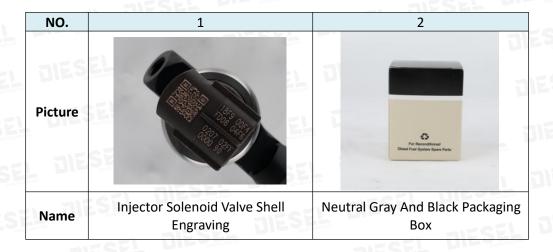

## (1) Injector Solenoid Valve Parts List

| NO.         | 1                                                                         | 2                                                 |
|-------------|---------------------------------------------------------------------------|---------------------------------------------------|
| Picture     | SEL<br>SEL<br>SEL<br>SEL<br>SEL<br>SEL<br>SEL<br>SEL<br>SEL<br>SEL        |                                                   |
| Name        | Injector Solenoid Valve Assembly                                          | Green Anti-Rust Bag                               |
| Description | Injector solenoid valve part<br>number: 294705-0270                       | Prevent injector solenoid valve from rusting      |
| NO.         | 3                                                                         | 4                                                 |
| Picture     |                                                                           | ESE<br>ESI<br>NES                                 |
| Name        | Lining                                                                    | Injector Solenoid Valve Packaging<br>Box          |
| Description | Prevent the injector solenoid valve from being damaged by external forces | Place the injector solenoid valve and accessories |