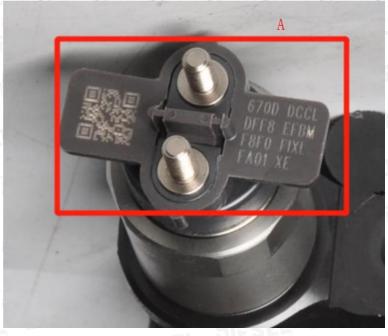

## 2.1. 294701-0145 Injector Solenoid Valve Utilized Location

(1) Example: The code of the injector solenoid valve is as follows:

| NO. | Name                              |
|-----|-----------------------------------|
| Α   | RQ code, quantity correction code |

Pic No.3