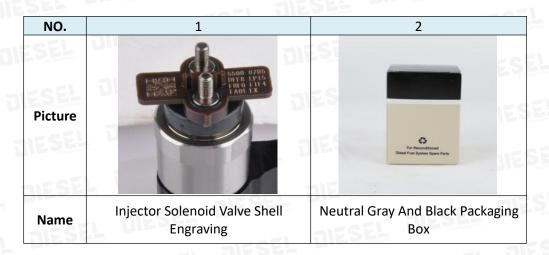

#### (1) Injector Solenoid Valve Parts List

Website: www.dieselsolenoid.com

| NO.     | 1                                | 2                   |
|---------|----------------------------------|---------------------|
| ISEL DI | ES                               | El RESEARCH II      |
| Picture | E CE E                           | SE SE EL            |
| E SEA   | NE DIE                           | Si Si               |
| Name    | Injector Solenoid Valve Assembly | Green Anti-Rust Bag |

| Description | Injector solenoid valve part<br>number: 294701-0145                       | Prevent injector solenoid valve from rusting                                                                                                                                                                                                                                                                                                                                                                                                                                                                                                                                                                                                                                                                                                                                                                                                                                                                                                                                                                                                                                                                                                                                                                                                                                                                                                                                                                                                                                                                                                                                                                                                                                                                                                                                                                                                                                                                                                                                                                                                                                                                                   |
|-------------|---------------------------------------------------------------------------|--------------------------------------------------------------------------------------------------------------------------------------------------------------------------------------------------------------------------------------------------------------------------------------------------------------------------------------------------------------------------------------------------------------------------------------------------------------------------------------------------------------------------------------------------------------------------------------------------------------------------------------------------------------------------------------------------------------------------------------------------------------------------------------------------------------------------------------------------------------------------------------------------------------------------------------------------------------------------------------------------------------------------------------------------------------------------------------------------------------------------------------------------------------------------------------------------------------------------------------------------------------------------------------------------------------------------------------------------------------------------------------------------------------------------------------------------------------------------------------------------------------------------------------------------------------------------------------------------------------------------------------------------------------------------------------------------------------------------------------------------------------------------------------------------------------------------------------------------------------------------------------------------------------------------------------------------------------------------------------------------------------------------------------------------------------------------------------------------------------------------------|
| NO.         | 3                                                                         | 4                                                                                                                                                                                                                                                                                                                                                                                                                                                                                                                                                                                                                                                                                                                                                                                                                                                                                                                                                                                                                                                                                                                                                                                                                                                                                                                                                                                                                                                                                                                                                                                                                                                                                                                                                                                                                                                                                                                                                                                                                                                                                                                              |
| Picture     | SE<br>ES                                                                  | Elanda El |
| Name        | Lining                                                                    | Injector Solenoid Valve Packaging<br>Box                                                                                                                                                                                                                                                                                                                                                                                                                                                                                                                                                                                                                                                                                                                                                                                                                                                                                                                                                                                                                                                                                                                                                                                                                                                                                                                                                                                                                                                                                                                                                                                                                                                                                                                                                                                                                                                                                                                                                                                                                                                                                       |
| Description | Prevent the injector solenoid valve from being damaged by external forces | Place the injector solenoid valve and accessories                                                                                                                                                                                                                                                                                                                                                                                                                                                                                                                                                                                                                                                                                                                                                                                                                                                                                                                                                                                                                                                                                                                                                                                                                                                                                                                                                                                                                                                                                                                                                                                                                                                                                                                                                                                                                                                                                                                                                                                                                                                                              |